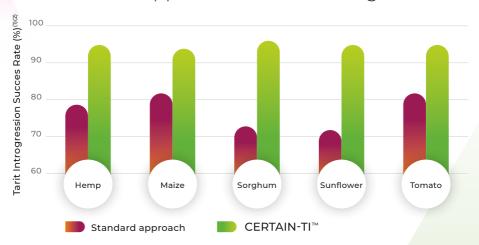

#### **CERTAIN-TI's significant advantage**

over standard approaches to Trait Introgression

- (1) Success rate is defined as the percentage of trait introgression projects that met both quality and time requirements
- (2) Side-by-side comparisons with identical protocols within crop